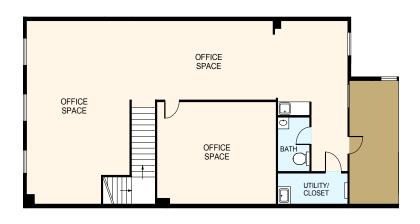

## 215 North Main, St. Charles, Mo Suite 200 1350 Sf

Penny Pitman
Cell: 636-734-5255 call or txt
Email: pitman@ironstarinc.com

Specializing in Historic St. Charles Properties This second floor location is on Historic Main Street located near the center of an active historic area, close to St. Charles City and County Government Buildings,more than 30 restaurants, OPO Tech Center, shops, galleries, Katy Trail and numerous amenities in a walking district environment. Many small businesses including tech, and professional offices make Main Street their home.

•\$1500 month + electric. Water, sewer included. Open space with private conference room, coffee bar area, private bathroom, with open office area and reception area.

• Available now. Separate entrance from Main Street.