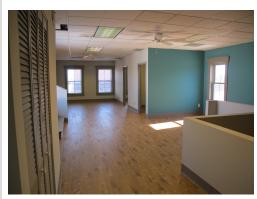

## 105 North Main, St. Charles, Mo Suite 300 1500 Sf

This space is a third floor location above Historic Main Street located near coffee shop, gym, more than 30 restaurants, OPO Tech Center, shops, galleries, Katy Trail and numerous amenities in a walking district environment. Numerous small businesses including tech, and professional offices make Main Street their home location. Good place to work and entertain clients.

•\$1700 month full service, all utilities included. Four private offices with open office area and reception area.

Penny Pitman Cell: 636-734-5255 call or txt Email: <u>pitman@ironstarinc.com</u> <u>ironstarinc.com</u>