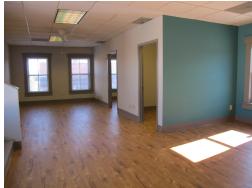

## 105 North Main, St. Charles, Mo Suite 300 1500 Sf

This space is a third floor location above Historic Main Street located near coffee shop, gym, more than 30 restaurants, OPO Tech Center, shops, galleries, Katy Trail and numerous amenities in a walking district environment. Numerous small businesses including tech, and professional offices make Main Street their home location. Good place to work and entertain clients.

•\$1700 month full service, all utilities included. Four private offices with open office area and reception area.

Penny Pitman Cell: 636-734-5255 call or txt Email: <u>pitman@ironstarinc.com</u> <u>ironstarinc.com</u>