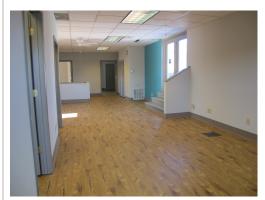

## 105 North Main, St. Charles, Mo Suite 300 1500 Sf

This space is a third floor location above Historic Main Street located near coffee shop, gym, more than 30 restaurants, OPO Tech Center, shops, galleries, Katy Trail and numerous amenities in a walking district environment. Numerous small businesses including tech, and professional offices make Main Street their home location. Good place to work and entertain clients.

•\$1700 month full service, all utilities included. Four private offices with open office area and reception area.

Penny Pitman Cell: 636-734-5255 call or txt Email: <u>pitman@ironstarinc.com</u> <u>ironstarinc.com</u>