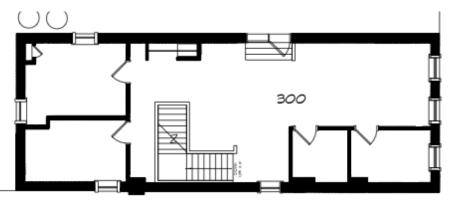

## 105 North Main, St. Charles, Mo Suite 300 1500 Sf

This space is a third floor location above Historic Main Street located near coffee shop, gym, more than 30 restaurants, OPO Tech Center, shops, galleries, Katy Trail and numerous amenities in a walking district environment. Numerous small businesses including tech, and professional offices make Main Street their home location. Good place to work and entertain clients.

•\$1700 month full service, all utilities included. Four private offices with open office area and reception area.

Penny Pitman Cell: 636-734-5255 call or txt Email: <u>pitman@ironstarinc.com</u> <u>ironstarinc.com</u>